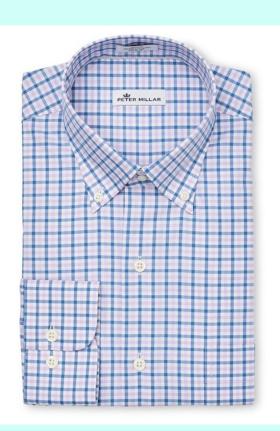

## **Crown Ease Marketplace Check Sport Shirt**

\$125 ~ SKU:1406034313277

This Crown Ease Sport Shirt is constructed from a luxurious, natural cotton easy-care cloth with additional spandex for mobility.

Details & Fit

Men's 95% cotton / 5% spandex sport shirt

Classic fit

Button-down collar, French-front placket, elongated tail, double-button barrel cuff, box-pleat center back yoke

Machine wash cold with like colors. Lay flat to dry or dry clean Imported