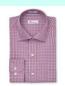

## **Province Check Sport Shirt**

\$125 ~ SKU:1406032117821

The Province Check sport shirt is constructed from polyester yarns blended with natural bamboo and tencel fibers to create a truly unique fabric that's soft and comfortable.

Details & Fit

Men's 40% polyester / 40% bamboo / 20% Tencel sport shirt Classic fit

Spread collar, French-front placket, elongated tail, double-button barrel cuff, box-pleat center back yoke

Machine wash cold with like colors. Lay flat to dry or dry clean Imported