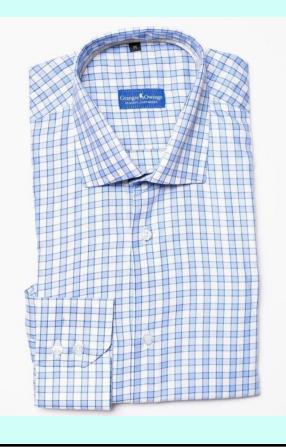

## **Crown Ease Marketplace Check Sport Shirt**

\$125 ~ SKU:1406034313277

This Crown Ease Sport Shirt is constructed from a luxurious, natural cotton easy-care cloth with additional spandex for mobility.

Details & Fit

Men's 95% cotton / 5% spandex sport shirt

Classic fit

Button-down collar, French-front placket, elongated tail, double-button barrel cuff, box-pleat center back yoke

Machine wash cold with like colors. Lay flat to dry or dry clean Imported